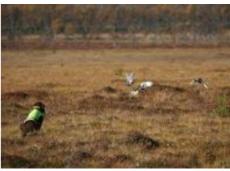

## 25 August - November

We offer ptarmigan hunts over pointing bird dogs in Ljungdalsfjällen.

The grounds (520-1000 hectares) that we hunt on are private and located next to Lake Öjön, 2 km from the nearest road. The terrain is pleasant and easy to move through.

Boats are available as we can also hunt on islands. Stay at the heart of the hunting grounds in our cosy 6-bed cabin or in our wood-heated Tentipi.

It is possible to hunt using your own dog, as well as to buy a hunting package with full or half board.